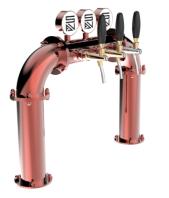

## Millennium Bridge Small copper luminous

| Model: | Product price:         |
|--------|------------------------|
| 6 Ways | €2,100.00 tax excluded |
| 3 Ways | Product codes:         |
| 4 Ways | SV1417RASL             |
| 5 Ways | BUY NOW                |

## Synthetic features:

| PROFESSIONAL USE         | From 5/8" up to 6 ways                                      |
|--------------------------|-------------------------------------------------------------|
| INCLUDED                 | Tube and recirculation, Plate Holder Light and power supply |
| 3 WAYS DIMENSIONS        | Ø 88,60 mm   H 554,00 mm   L 674,00 mm                      |
| 4 WAYS DIMENSIONS        | Ø 88,60 mm   H 554,00 mm   L 768,00 mm                      |
| 5 WAYS DIMENSIONS        | Ø 88,60 mm   H 554,00 mm   L 862,00 mm                      |
| <b>6 WAYS DIMENSIONS</b> | Ø 88,60 mm   H 554,00 mm   L 956,00 mm                      |
| AVAILABLE COLORS         | Galvanic and Powder Paint Ral                               |
| EXCLUDED                 | Faucets                                                     |

## **Product description:**

An extraordinary solution for managing up to 8 dispensing points.

Made with stainless steel and a 5/8" thread, this TOWER stands out for its unique and imposing design, inspired by a bridge that evokes the robustness and grandeur of great architectural works.

In addition to functionality, the Millennium Bridge is also a pride for the venue, capturing attention and leaving a lasting impression on customers.

Moreover, it's equipped with luminous medallions that enhance visibility and contribute to making the environment more captivating.

With the Millennium Bridge TOWER, you can offer an extraordinary pouring experience and convey a sense of prestige and reliability.

Z

78

Ø130

TIRANTI M8x80(4+4x)

-

+39 011.900 56 95 +39 366.33 64 193

78