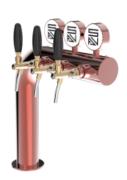

## Rainbow Flag copper luminous

| INZA I |  |
|--------|--|
|        |  |
|        |  |

| Model:           | Product price:               |
|------------------|------------------------------|
| 3 Ways           | €1,388.00 tax excluded       |
| 4 Ways<br>5 Ways | Product codes:<br>SV1142RASL |

## Synthetic features:

| PROFESSIONAL USE         | From 5/8" up to 5 ways                               |  |
|--------------------------|------------------------------------------------------|--|
| INCLUDED                 | Tube and recirculation, Plate Holder Light and power |  |
|                          | supply                                               |  |
| 3 WAYS DIMENSIONS        | Ø 88,90 mm   H 580,00 mm   L 490,00 mm               |  |
| 4 WAYS DIMENSIONS        | Ø 88,90 mm   H 580,00 mm   L 590,00 mm               |  |
| <b>5 WAYS DIMENSIONS</b> | Ø 88,90 mm   H 580,00 mm   L 690,00 mm               |  |
| <b>AVAILABLE COLORS</b>  | Galvanic and Powder Paint Ral                        |  |
| EXCLUDED                 | Faucets                                              |  |

## **Product description:**

Excellent choice for those who want to express creativity and originality in their venue.

Inspired by the vibrancy of the flag movement, this TOWER adds a touch of joy and dynamism to the environment.

With availability of up to 5 dispensing points and made of resistant stainless steel, the Rainbow Flag offers unparalleled functionality and style.

Customers will be fascinated by its unique aesthetics and seamless design.