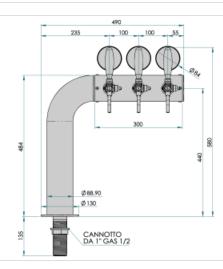

## Synthetic features:

| PROFESSIONAL USE         | From 5/8" up to 5 ways                               |  |
|--------------------------|------------------------------------------------------|--|
| INCLUDED                 | Tube and recirculation, Plate Holder Light and power |  |
|                          | supply                                               |  |
| 3 WAYS DIMENSIONS        | Ø 88,90 mm   H 580,00 mm   L 490,00 mm               |  |
| 4 WAYS DIMENSIONS        | Ø 88,90 mm   H 580,00 mm   L 590,00 mm               |  |
| <b>5 WAYS DIMENSIONS</b> | Ø 88,90 mm   H 580,00 mm   L 690,00 mm               |  |
| <b>AVAILABLE COLORS</b>  | Galvanic and Powder Paint Ral                        |  |
| EXCLUDED                 | Faucets                                              |  |