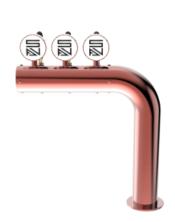

## Rainbow Flag copper luminous

| INZA I |  |
|--------|--|
|        |  |
|        |  |

| Model:           | Product price:               |
|------------------|------------------------------|
| 3 Ways           | €1,388.00 tax excluded       |
| 4 Ways<br>5 Ways | Product codes:<br>SV1142RASL |

## **Product description:**

Excellent choice for those who want to express creativity and originality in their venue.

Inspired by the vibrancy of the flag movement, this TOWER adds a touch of joy and dynamism to the environment.

With availability of up to 5 dispensing points and made of resistant stainless steel, the Rainbow Flag offers unparalleled functionality and style.

Customers will be fascinated by its unique aesthetics and seamless design.