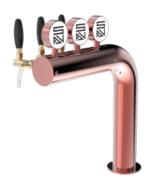

## Rainbow Flag copper luminous

| INZA I |  |
|--------|--|
|        |  |
|        |  |

| Model:           | Product price:               |
|------------------|------------------------------|
| 3 Ways           | €1,388.00 tax excluded       |
| 4 Ways<br>5 Ways | Product codes:<br>SV1142RASL |

## Synthetic features:

| PROFESSIONAL USE         | From 5/8" up to 5 ways                               |  |
|--------------------------|------------------------------------------------------|--|
| INCLUDED                 | Tube and recirculation, Plate Holder Light and power |  |
|                          | supply                                               |  |
| 3 WAYS DIMENSIONS        | Ø 88,90 mm   H 580,00 mm   L 490,00 mm               |  |
| 4 WAYS DIMENSIONS        | Ø 88,90 mm   H 580,00 mm   L 590,00 mm               |  |
| <b>5 WAYS DIMENSIONS</b> | Ø 88,90 mm   H 580,00 mm   L 690,00 mm               |  |
| <b>AVAILABLE COLORS</b>  | Galvanic and Powder Paint Ral                        |  |
| EXCLUDED                 | Faucets                                              |  |

## **Product description:**

Excellent choice for those who want to express creativity and originality in their venue.

Inspired by the vibrancy of the flag movement, this TOWER adds a touch of joy and dynamism to the environment.

With availability of up to 5 dispensing points and made of resistant stainless steel, the Rainbow Flag offers unparalleled functionality and style.

Customers will be fascinated by its unique aesthetics and seamless design.