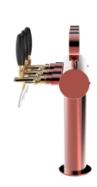

## Rainbow Flag copper luminous

| INZA I |  |
|--------|--|
|        |  |
|        |  |

| Model:           | Product price:               |
|------------------|------------------------------|
| 3 Ways           | €1,388.00 tax excluded       |
| 4 Ways<br>5 Ways | Product codes:<br>SV1142RASL |

## Synthetic features:

| PROFESSIONAL USE         | From 5/8" up to 5 ways                               |  |
|--------------------------|------------------------------------------------------|--|
| INCLUDED                 | Tube and recirculation, Plate Holder Light and power |  |
|                          | supply                                               |  |
| 3 WAYS DIMENSIONS        | Ø 88,90 mm   H 580,00 mm   L 490,00 mm               |  |
| 4 WAYS DIMENSIONS        | Ø 88,90 mm   H 580,00 mm   L 590,00 mm               |  |
| <b>5 WAYS DIMENSIONS</b> | Ø 88,90 mm   H 580,00 mm   L 690,00 mm               |  |
| <b>AVAILABLE COLORS</b>  | Galvanic and Powder Paint Ral                        |  |
| EXCLUDED                 | Faucets                                              |  |

## **Product description:**

Excellent choice for those who want to express creativity and originality in their venue.

Inspired by the vibrancy of the flag movement, this TOWER adds a touch of joy and dynamism to the environment.

With availability of up to 5 dispensing points and made of resistant stainless steel, the Rainbow Flag offers unparalleled functionality and style.

Customers will be fascinated by its unique aesthetics and seamless design.