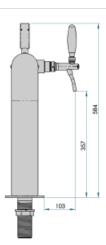

## Synthetic features:

| PROFESSIONAL USE         | From 5/8" up to 5 ways                               |  |
|--------------------------|------------------------------------------------------|--|
| INCLUDED                 | Tube and recirculation, Plate Holder Light and power |  |
|                          | supply                                               |  |
| 3 WAYS DIMENSIONS        | Ø 88,90 mm   H 580,00 mm   L 490,00 mm               |  |
| 4 WAYS DIMENSIONS        | Ø 88,90 mm   H 580,00 mm   L 590,00 mm               |  |
| <b>5 WAYS DIMENSIONS</b> | Ø 88,90 mm   H 580,00 mm   L 690,00 mm               |  |
| <b>AVAILABLE COLORS</b>  | Galvanic and Powder Paint Ral                        |  |
| EXCLUDED                 | Faucets                                              |  |