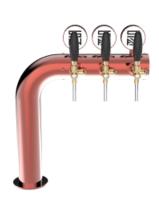

## Rainbow Flag copper luminous

| INZA I |  |
|--------|--|
|        |  |
|        |  |

| Model:           | Product price:               |
|------------------|------------------------------|
| 3 Ways           | €1,388.00 tax excluded       |
| 4 Ways<br>5 Ways | Product codes:<br>SV1142RASL |

## Synthetic features:

| PROFESSIONAL USE         | From 5/8" up to 5 ways                               |  |
|--------------------------|------------------------------------------------------|--|
| INCLUDED                 | Tube and recirculation, Plate Holder Light and power |  |
|                          | supply                                               |  |
| 3 WAYS DIMENSIONS        | Ø 88,90 mm   H 580,00 mm   L 490,00 mm               |  |
| 4 WAYS DIMENSIONS        | Ø 88,90 mm   H 580,00 mm   L 590,00 mm               |  |
| <b>5 WAYS DIMENSIONS</b> | Ø 88,90 mm   H 580,00 mm   L 690,00 mm               |  |
| <b>AVAILABLE COLORS</b>  | Galvanic and Powder Paint Ral                        |  |
| EXCLUDED                 | Faucets                                              |  |

## **Product description:**

Excellent choice for those who want to express creativity and originality in their venue.

Inspired by the vibrancy of the flag movement, this TOWER adds a touch of joy and dynamism to the environment.

With availability of up to 5 dispensing points and made of resistant stainless steel, the Rainbow Flag offers unparalleled functionality and style.

Customers will be fascinated by its unique aesthetics and seamless design.