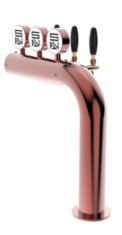

## Rainbow Flag copper luminous

| INZA I |  |
|--------|--|
|        |  |
|        |  |

| Model:           | Product price:               |
|------------------|------------------------------|
| 3 Ways           | €1,388.00 tax excluded       |
| 4 Ways<br>5 Ways | Product codes:<br>SV1142RASL |

## **Product description:**

Excellent choice for those who want to express creativity and originality in their venue.

Inspired by the vibrancy of the flag movement, this TOWER adds a touch of joy and dynamism to the environment.

With availability of up to 5 dispensing points and made of resistant stainless steel, the Rainbow Flag offers unparalleled functionality and style.

Customers will be fascinated by its unique aesthetics and seamless design.