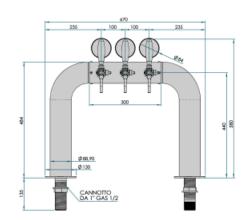

## Synthetic features:

| PROFESSIONAL USE        | From 5/8" up to 5 ways                               |  |
|-------------------------|------------------------------------------------------|--|
| INCLUDED                | Tube and recirculation, Plate Holder Light and power |  |
|                         | supply                                               |  |
| 3 WAYS DIMENSIONS       | Ø 88,90 mm   H 584,00 mm   L 670,00 mm               |  |
| 4 WAYS DIMENSIONS       | Ø 88,90 mm   H 580,00 mm   L 770,00 mm               |  |
| 5 WAYS DIMENSIONS       | Ø 88,90 mm   H 580,00 mm   L 870,00 mm               |  |
| <b>AVAILABLE COLORS</b> | Galvanic and Powder Paint Ral                        |  |
| EXCLUDED                | Faucets                                              |  |