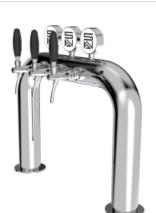

## **Product description:**

Enchanting fusion of aesthetics and practicality.

With the capacity to dispense up to 5 beverages, a 5/8" thread, and a solid stainless steel construction, this TOWER conveys strength and reliability.

Its curvilinear and sinuous design evokes a rainbow, adding a touch of elegance and liveliness to the surrounding environment.

The smooth shape of the Rainbow Bridge TOWER makes it safe and visually pleasing, giving the venue a unique atmosphere.

The Rainbow Bridge TOWER will capture the attention of customers and add an enticing atmosphere to your space.