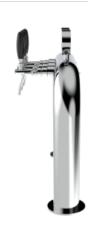

## **Product description:**

Enchanting fusion of aesthetics and practicality.

With the capacity to dispense up to 5 beverages, a 5/8" thread, and a solid stainless steel construction, this TOWER conveys strength and reliability.

Its curvilinear and sinuous design evokes a rainbow, adding a touch of elegance and liveliness to the surrounding environment.

The smooth shape of the Rainbow Bridge TOWER makes it safe and visually pleasing, giving the venue a unique atmosphere.

The Rainbow Bridge TOWER will capture the attention of customers and add an enticing atmosphere to your space.