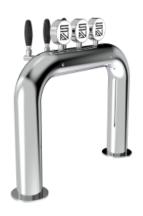

## **Product description:**

Enchanting fusion of aesthetics and practicality.

With the capacity to dispense up to 5 beverages, a 5/8" thread, and a solid stainless steel construction, this TOWER conveys strength and reliability.

Its curvilinear and sinuous design evokes a rainbow, adding a touch of elegance and liveliness to the surrounding environment.

The smooth shape of the Rainbow Bridge TOWER makes it safe and visually pleasing, giving the venue a unique atmosphere.

The Rainbow Bridge TOWER will capture the attention of customers and add an enticing atmosphere to your space.