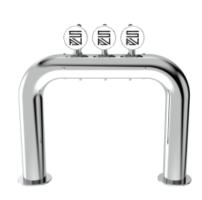

## Rainbow Bridge Iuminous

| Model: | Product price          |
|--------|------------------------|
| 3 Ways | €1,085.00 tax excluded |
| 4 Ways | Product codes          |
| 5 Ways | SV1152LUN              |

## **Product description:**

Enchanting fusion of aesthetics and practicality.

With the capacity to dispense up to 5 beverages, a 5/8" thread, and a solid stainless steel construction, this TOWER conveys strength and reliability.

Its curvilinear and sinuous design evokes a rainbow, adding a touch of elegance and liveliness to the surrounding environment.

The smooth shape of the Rainbow Bridge TOWER makes it safe and visually pleasing, giving the venue a unique atmosphere.

The Rainbow Bridge TOWER will capture the attention of customers and add an enticing atmosphere to your space.