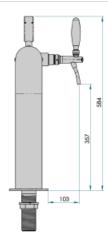

## Synthetic features:

| PROFESSIONAL USE        | From 5/8" up to 5 ways                               |  |
|-------------------------|------------------------------------------------------|--|
| INCLUDED                | Tube and recirculation, Plate Holder Light and power |  |
|                         | supply                                               |  |
| 3 WAYS DIMENSIONS       | Ø 88,90 mm   H 584,00 mm   L 670,00 mm               |  |
| 4 WAYS DIMENSIONS       | Ø 88,90 mm   H 580,00 mm   L 770,00 mm               |  |
| 5 WAYS DIMENSIONS       | Ø 88,90 mm   H 580,00 mm   L 870,00 mm               |  |
| <b>AVAILABLE COLORS</b> | Galvanic and Powder Paint Ral                        |  |
| EXCLUDED                | Faucets                                              |  |