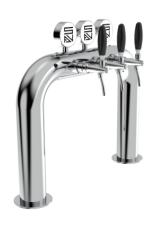

## **Product description:**

Enchanting fusion of aesthetics and practicality.

With the capacity to dispense up to 5 beverages, a 5/8" thread, and a solid stainless steel construction, this TOWER conveys strength and reliability.

Its curvilinear and sinuous design evokes a rainbow, adding a touch of elegance and liveliness to the surrounding environment.

The smooth shape of the Rainbow Bridge TOWER makes it safe and visually pleasing, giving the venue a unique atmosphere.

The Rainbow Bridge TOWER will capture the attention of customers and add an enticing atmosphere to your space.